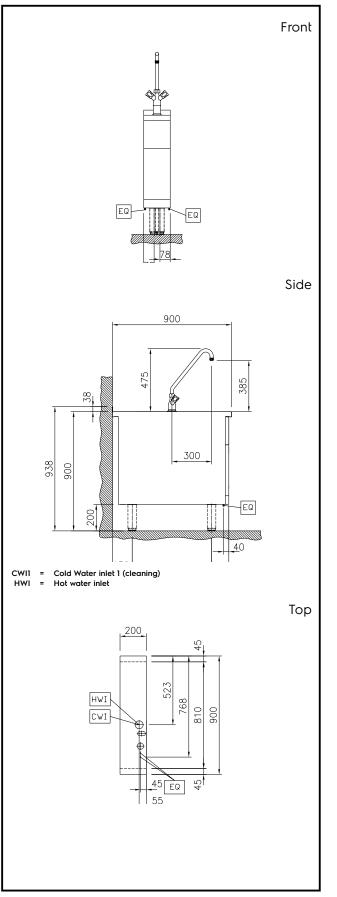

### Construction

- 2 mm top in 1.4301 (AISI 304).
- Unit constructed according to DIN 18860\_2 with 20 mm drop nose top and 70 mm recessed plinth.
- Flat surface construction with minimal hidden areas to easily clean all surfaces
- Internal frame for heavy duty sturdiness in stainless steel.

#### **Key Information:**

| External dimensions, Width:  | 200 mm |
|------------------------------|--------|
| External dimensions, Depth:  | 900 mm |
| External dimensions, Height: | 700 mm |
| Net weight:                  | 28 kg  |