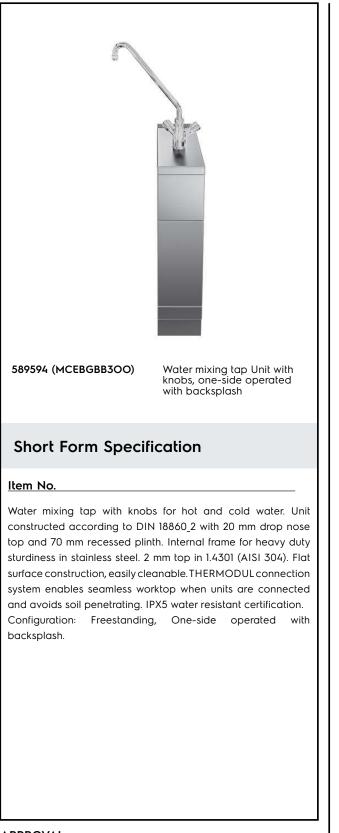

Modular Cooking Range Line thermaline 90 - Water mixing tap with knobs, 1 Side with Backsplash - H=700

| ITEM #  |  |      |
|---------|--|------|
| MODEL # |  |      |
| NAME #  |  |      |
| SIS #   |  | <br> |
| AIA #   |  |      |

## **Main Features**

- Water mixing unit for hot and cold water.
- IPX5 water resistance certification.
- All major components may be easily accessed from the front.
- THERMODUL connection system creates a seamless work top when units are connected to each other thus avoiding soil penetrating vital components and facilitating the removal of units in case of replacement or service.
- Large stainless steel tap.

### Construction

- 2 mm top in 1.4301 (AISI 304).
- Unit constructed according to DIN 18860\_2 with 20 mm drop nose top and 70 mm recessed plinth.
- Flat surface construction with minimal hidden areas to easily clean all surfaces
- Internal frame for heavy duty sturdiness in stainless steel.

#### Water:

| Inlet water line size:       |      |
|------------------------------|------|
| 589594 (MCEBGBB3OO)          | 3/4" |
| Incoming Cold/hot Water line |      |
| size:                        | 3/4" |

#### **Key Information:**

| External dimensions, Width:  | 200 mm |
|------------------------------|--------|
| External dimensions, Depth:  | 900 mm |
| External dimensions, Height: | 700 mm |
| Net weight:                  | 28 kg  |